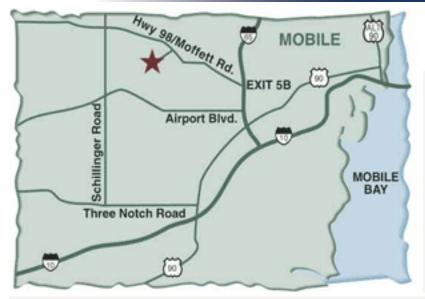

# Magnolia Grove

MOBILE | 54 HOLES

### 7001 Magnolia Grove Pkwy Mobile, AL 36618 (251) 645-0075

### **COURSE DIRECTIONS**

From I-65 take the Hwy. 98/ Moffett Road exit (exit #5B). Take Hwy. 98 West to Magnolia Grove Parkway (6 miles). Turn left onto Magnolia Grove Parkway and travel one mile to clubhouse.