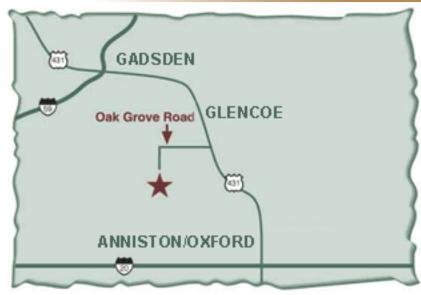

### Silver Lakes

Anniston/Gadsden | 36 Holes

1 SunBelt Parkway Glencoe, AL 35905 (256) 892-3268

### **COURSE DIRECTIONS**

From Gadsden on I-59 take the US Hwy. 431 South exit. Travel 18 miles to Oak Grove Road. Turn right on Oak Grove and travel approximately 1 mile to the Silver Lakes residential entrance on the left. Turn left into residential community and follow entrance road to clubhouse (approximately 1 mile).