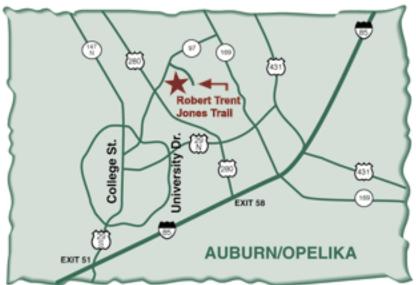

### 3000 Robert Trent Jones Trail Opelika, AL 36801 (334) 749-9042

### **COURSE DIRECTIONS**

From I-85 take the Hwy. 280 exit at Opelika (Exit #58). Go West on Hwy. 280 to Lee County 97 (5.4 miles from Exit #58). Turn right onto Lee County 97 (Grand National Parkway) and travel 2.5 miles to Robert Trent Jones Trail. Turn right onto Robert Trent Jones Trail and travel 2 miles to clubhouse.

**From Hwy. 280** coming from Birmingham turn left onto Lee

County 97 approximately 3 miles northwest of Opelika. Travel approximately 2.5 miles to Robert Trent Jones Trail and travel 2 miles to the clubhouse.

miles northwest of Opelika. Travel approximately 2.5 miles to Robert Trent Jones Trail and travel 2 miles to the clubhouse.