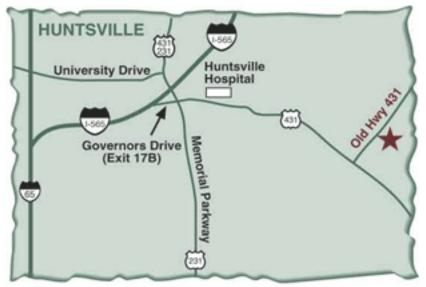

## Hampton Cove

**HUNTSVILLE** | 54 HOLES

450 Old Hwy 431 South Owens Cross Roads, AL 35763 (256) 551-1818

### **COURSE DIRECTIONS**

From I-65 take the I-565
East Exit (Exit #340). Exit
East on I-565 and travel approximately 17 miles to the
Governor's Drive Exit (17B).
Exit right onto Governor's
Drive and travel 11 miles to
Old Hwy. 431 South. Turn
left on Old Hwy. 431 South
and travel 1 mile to entrance
on the right.