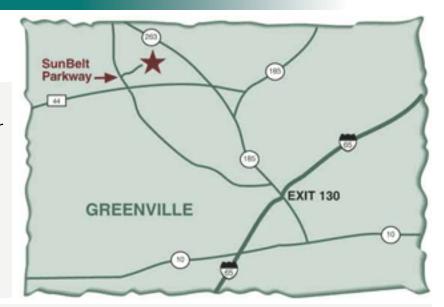

### 101 SunBelt Parkway Greenville, AL 36037 (334) 382-9787

### **COURSE DIRECTIONS**

From I-65 take exit 130 in Greenville. Go Northwest for approximately 4 miles. Turn left onto Hwy. 44 and travel 1 mile. The entrance will be on your right.