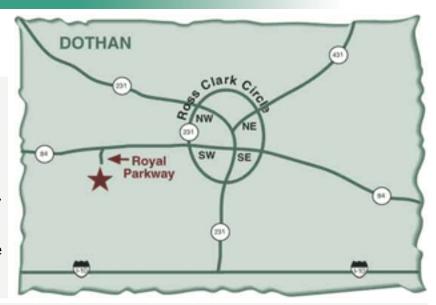

# Highland Oaks

DOTHAN | 36 HOLES

904 Royal Parkway Dothan, AL 36305 (334) 712-2820

### **COURSE DIRECTIONS**

From I-10 take Hwy. 231
North. Travel 39 miles to
Dothan and Hwy. 84
(Coming from Montgomery
take Hwy. 231 South to
Dothan and Hwy. 84). Take
Hwy. 84 West approximately
3.5 miles and turn left into
the Highlands residential
community. Follow entrance
road to clubhouse (1 mile).