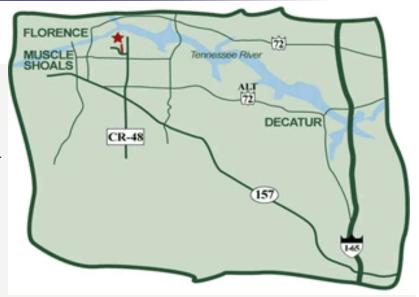

### The Shoals

Muscle Shoals | 36 Holes

### 990 SunBelt Parkway Muscle Shoals, AL 35661 (256) 446-5111

### **COURSE DIRECTIONS**

From Birmingham: Take I-65 to Exit 310 (Hwy 157/ Cullman/Moulton Exit). Take the ramp toward West Point/ Moulton, heading west. Go approximately 50.7 miles to County Road 48 (There will be a sign that says Robert Trent Jones Golf Trail and a caution light). Take a right onto County Take a right onto County Road 48; go approximately 10 miles to a 4-way

stop. Go straight through the 4-way stop about a mile to Hunter Road. Turn left onto Hunter and follow the signs into the course.

**From Memphis:** From I-240 E merge onto Nonconnah Pkwy/TN 385 E at Exit 16. Go 14.6 miles to US-721 East exit. Travel US-72 East for 118 miles. Turn left onto Woodward Ave/Hwy 43. Go 3.3 miles to 2nd Street. Take a right onto 2nd Street and go 7.5 miles to County Road 48, and take a left. Go approximately 2.5 miles to a 4-way stop. Go straight through the 4-way stop about a mile to Hunter Road. Turn left onto Hunter and follow the signs into the course.

**From Huntsville:** I-565 becomes AL-20 W and then becomes 6th Ave NE/US-31/AL-3S. Turn right onto US-72 ALT W/AL-20 W/Joe Wheeler Highway. Go 39 miles; turn right onto County Road 48. Go approximately 7 miles to a 4-way stop. Go straight through the 4-way stop about a mile to Hunter Road. Turn left onto Hunter and follow the signs into the course.