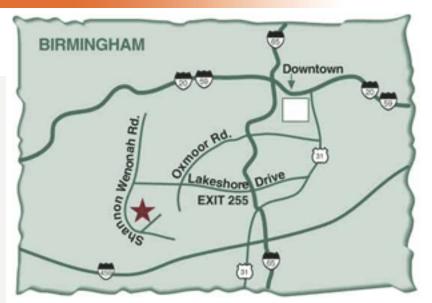

# Oxmoor Valley

BIRMINGHAM | 54 Holes

100 SunBelt Parkway Birmingham, AL 35211 (205) 942-1177

## From I-65 (South of Downtown Birmingham)

take the Lakeshore Drive exit (exit #255). Go West 3.5 miles until you see overhead caution light. Turn left onto Shannon/Wenonah Road and travel 1.3 miles. Club entrance will be on the left. From I-459 take the I65 North. Take the Lakeshore exit (# 255) and turn left on Lakeshore. Go West 3.5

miles until you see overhead caution light. Turn left onto Shannon/Wenonah Road and travel 1.3 miles. Club entrance will be on the left.