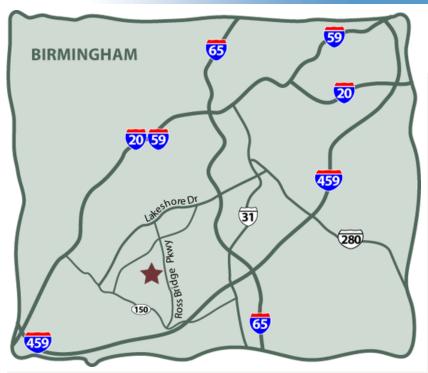

# Ross Bridge HOOVER | 18 HOLES

4000 Grand Avenue Birmingham, AL 35226 (205) 949-3085

### **COURSE DIRECTIONS**

From the Birmingham Air**port:** Follow the airport exit signs to Downtown Birmingham. Turn right onto I-20/59 West towards Downtown. Take I-20/59 West to I-65 South (this exit ramp will be on your left side as you pass downtown). Take I -65 South to Exit 255 (Lakeshore Parkway). Turn Right onto Lakeshore Parkway (heading west). Take Lakeshore Parkway west until you come to a flashing yellow light (approx. 4 miles). Turn left onto

Shannon/Wenonah Road. Take Shannon/Wenonah Road for approx. 2.5 miles and turn right into Ross Bridge (on Grand Avenue). Grand Avenue will take you past the Welcome Center. You will then come to an intersection. Turn left and drive to the rear of resort to the bag drop area.

**From the North:** Take I-65 South to Exit 255 (Lakeshore Parkway). (Follow steps listed above)

**From Atlanta:** Take I-20 West to I-459 South. Take I-459 South to Exit 10 (Highway 150, Hoover/Bessemer). Turn Right onto Highway 150. Take Highway 150 for approx. 1.5 miles to Ross Bridge Parkway. Turn Right on Ross Bridge Parkway. Take Ross Bridge Parkway for approx. 4 miles to entrance to Ross Bridge. Turn left into Ross Bridge (on Grand Avenue). Grand Avenue will take you past the Welcome Center. You will then come to an intersection. Turn left and drive to the rear of resort to the bag drop area.

**From the South:** Take I-65 North to I-459 South. (Follow steps listed above from Atlanta) **From the East:** Take I-459 North to Exit 10 (Highway 150, Hoover/Bessemer). Turn left onto Highway 150. Take Highway 150 for approx. 1.5 miles to Ross Bridge Parkway. (Follow steps listed from Atlanta)