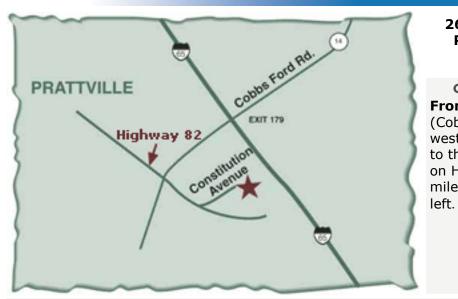

# Capitol Hill PRATTVILLE | 54 HOLES

2600 Constitution Ave Prattville, AL 36066 (334) 285-1114

COURSE DIRECTIONS
From I-65 take exit #179
(Cobbs Ford Road), travel
west approximately 1/2 mile
to the second light. Turn left
on Highway 82, travel 1/4
mile to the entrance on the